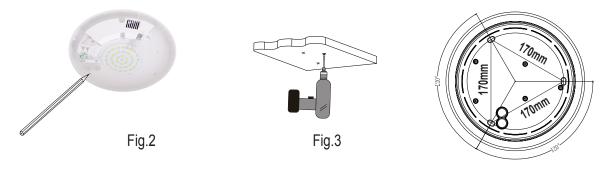

#### Note:Please bring the following tools

• Step1 Rotating chimney down chimney(as follow: the product should be separated into two parts as A and B) NOTE: Chimney is fragile, please don't take too much force

- Step2 Put the base of the product on the ceiling to make the drilling mark (as Fig.2)
- Step3 Install the product on the place where you marked (as Fig.3)

• Step4 Knock the plastic expansion screw into the hole which you drill (as Fig.4)