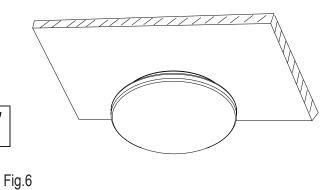

## Spectrogram

• Step5 Fix the base of the product on the selected place with the screws (as Fig.5)

Concrete ceiling

Fig.5

• Step6 Will rotate, cover chimney on base (as Fig.6)