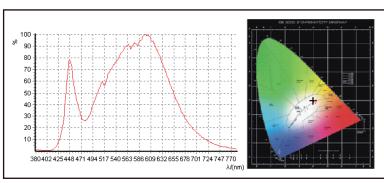

## Spectrogram

• Step5 Fix the base of the product on the selected place with the screws (as Fig.5)

Concrete ceiling

Fig.5

• Step6 Will rotate, cover chimney on base (as Fig.6)