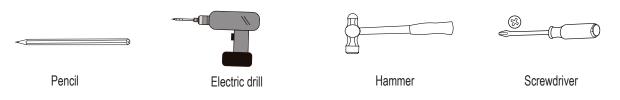

#### Note:Please bring the following tools

• Step1 Rotating chimney down chimney(as follow: the product should be separated into two parts as A and B) NOTE: Chimney is fragile, please don't take too much force