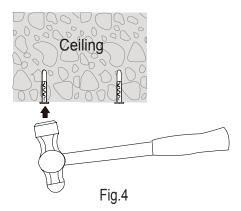

- Step2 Put the base of the product on the ceiling to make the drilling mark (as Fig.2)
- Step3 Install the product on the place where you marked (as Fig.3)

• Step4 Knock the plastic expansion screw into the hole which you drill (as Fig.4)