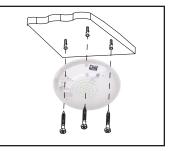

- Step2 Put the base of the product on the ceiling to make the drilling mark (as Fig.2)
- Step3 Install the product on the place where you marked (as Fig.3)

• Step4 Knock the plastic expansion screw into the hole which you drill (as Fig.4)