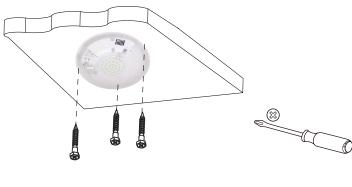

- Step2 Put the base of the product on the ceiling to make the drilling mark (as Fig.2)
- Step3 Install the product on the place where you marked (as Fig.3)

• Step4 Knock the plastic expansion screw into the hole which you drill (as Fig.4)