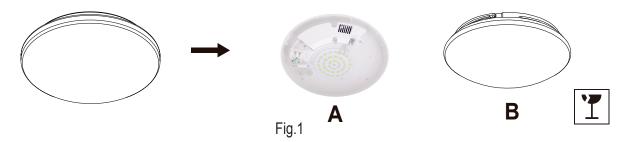

#### Note:Please bring the following tools

• Step1 Rotating chimney down chimney(as follow: the product should be separated into two parts as A and B) NOTE: Chimney is fragile, please don't take too much force