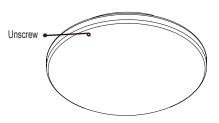

#### Note:Please bring the following tools

• Step1 Rotating chimney down chimney(as follow: the product should be separated into two parts as A and B) NOTE: Chimney is fragile, please don't take too much force