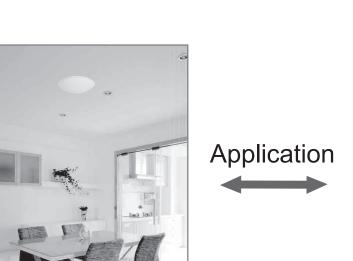

#### Summary

| Packing list in       | Quantity |
|-----------------------|----------|
| Microwave Sensor Lamp | 1X       |
| Φ6 Plastic Expand     | 3X       |
| 3x30 Screw            | 3X       |

The product is simple, generous, small size, long life, can be used for family, bedroom, office buildings, classrooms, hallways and other relevant lighting places. When light on, the luminous flux will be more than 730 lm, equivalent to twice that of 60 watt incandescent lamp(≈400lm). The service life is long hundreds of times higher than incandescent lamp.