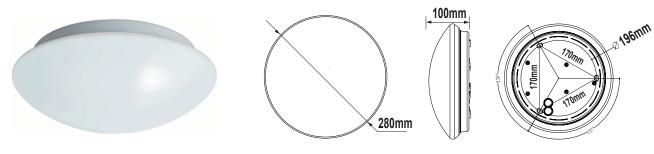

Product size

## **Specifications**

Power source: 220 - 240V/AC Power frequency: 50Hz Installation: ceiling mount 2,5-3,5 m LED quantity: 36 pcs LED temperature : 4000K LED power: 17W about 730Im without diffuser Net weight: 1.48kg