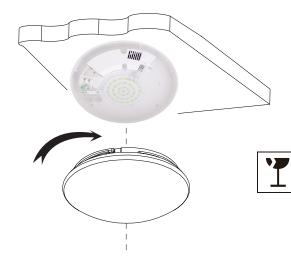

## Spectrogram

• Step5 Fix the base of the product on the selected place with the screws (as Fig.5)

Concrete ceiling

Fig.5

• Step6 Will rotate, cover chimney on base (as Fig.6)

#### Note:Please bring the following tools

• Step1 Rotating chimney down chimney(as follow: the product should be separated into two parts as A and B) NOTE: Chimney is fragile, please don't take too much force