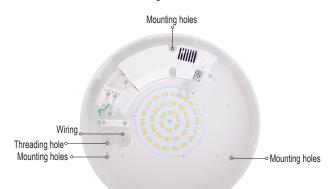

| Packing list in       | Quantity |
|-----------------------|----------|
| Microwave Sensor Lamp | 1X       |
| Φ6 Plastic Expand     | 3X       |
| 3x30 Screw            | 3X       |

The product is simple, generous, small size, long life, can be used for family, bedroom, office buildings, classrooms, hallways and other relevant lighting places. When light on, the luminous flux will be more than 730 lm, equivalent to twice that of 60 watt incandescent lamp(≈400lm). The service life is long hundreds of times higher than incandescent lamp.

The product is one of the current most energy green energy-saving products, in normal circumstances the use of general for several years without maintenance.

IP 44

Lampshade have two choices: 1.acrylic lampshade 2.glass lampshade

Name of each part





Lamps and lanterns base

## **Specifications**

Power source: 220 - 240V/AC Power frequency: 50Hz Installation: ceiling mount 2,5-3,5 m LED quantity: 36 pcs LED temperature : 4000K LED power: 17W about 730Im without diffuser Net weight: 1.48kg

## Spectrogram





• Step5 Fix the base of the product on the selected place with the screws (as Fig.5)





Concrete ceiling

Fig.5

• Step6 Will rotate, cover chimney on base (as Fig.6)











#### **Procedure of installation**



- 1. Please keep it away from the children.
- Please avoid fire/high temperature/damp places for installation.
  Please confirm when shut off the power cord access.

#### Note:Please bring the following tools



• Step1 Rotating chimney down chimney(as follow: the product should be separated into two parts as A